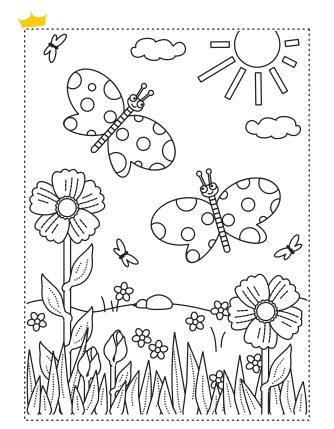

#### FIND THE TEN DIFFERENCES BETWEEN THE TWO PICTURES

CAN YOU FIND 8 GOLD CROWNS HIDDEN ON THIS MENU?