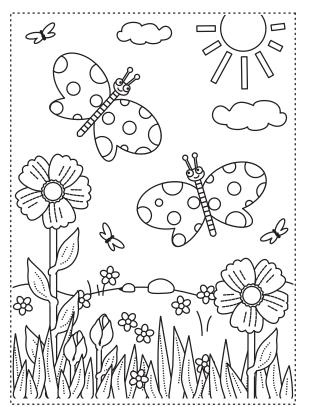

#### FIND THE TEN DIFFERENCES BETWEEN THE TWO PICTURES

CAN YOU FIND 8 GOLD CROWNS HIDDEN ON THIS MENU?